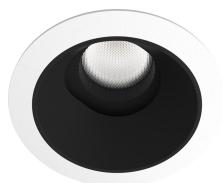

## Spectre Round Adjustable Downlight LL-9230-W

Technical Data

**Description:** 

The Spectre Round Adjustable recessed downlight has a deep set lamp position for maximum visual comfort and is adjustable up to 30°. Engineered specifically for the Hero LED engines, the Spectre Round Adjustable has a specially designed snap and lock system and comes with interchangeable reflectors and a glass lens - ensuring optimal glare control.

White Reflector LL-9230-R-W

Black Reflector LL-9230-R-W

Dimension (mm)

Cutout: Ø95