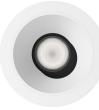

## Spectre Round Adjustable Downlight LL-9230-W

Technical Data

**Description:** 

The Spectre Round Adjustable recessed downlight has a deep set lamp position for maximum visual comfort and is adjustable up to 30°. Engineered specifically for the Hero LED engines, the Spectre Round Adjustable has a specially designed snap and lock system and comes with interchangeable reflectors and a glass lens - ensuring optimal glare control.

White Reflector LL-9230-R-W

Black Reflector LL-9230-R-W

Dimension (mm)

Cutout: Ø95