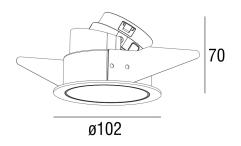

White Reflector LL-9230-R-W

Black Reflector LL-9230-R-W

Dimension (mm)

Cutout: Ø95