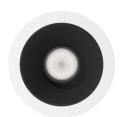

## Spectre Round Adjustable Downlight LL-9230-W

Technical Data

**Description:** 

The Spectre Round Adjustable recessed downlight has a deep set lamp position for maximum visual comfort and is adjustable up to 30°. Engineered specifically for the Hero LED engines, the Spectre Round Adjustable has a specially designed snap and lock system and comes with interchangeable reflectors and a glass lens - ensuring optimal glare control.

White Reflector LL-9230-R-W

Black Reflector LL-9230-R-W

Dimension (mm)

Cutout: Ø95